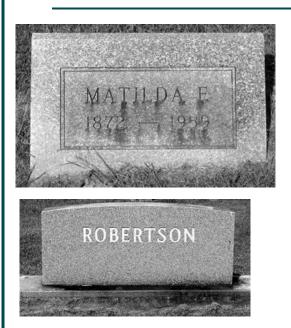

## Matilda F. Robertson

| Occupant Nam           | ne: Matilda F. Robertson | Life-Long Resident<br>Of Brownstown Dies                                                                                                    |
|------------------------|--------------------------|---------------------------------------------------------------------------------------------------------------------------------------------|
| Location:              | Section M, Lot 13        | Mrs. Matilda F. Robertson, of<br>Brownstown, died at 3:40 a. m.<br>today at her home after an illness<br>of six weeks.                      |
| Date of Birth:         | 12/9/1872                | Mrs. Robertson, a life-long resi-<br>dent of Brownstown, was born<br>December 9, 1872, the daughter of<br>the late H. W. and Charlotte Rust |
| Date of Death:         | 7/20/1959                | Wacker. She was the youngest of<br>five children.<br>In November, 1887, she married                                                         |
| Date of Burial:        | 7/22/1959                | C. O. Robertson, at Brownstewn.<br>He preceded her in death in 1949.<br>Survivors include one daughter<br>Mrs. Stanley Owen, Brownstown;    |
| Veteran:               | No                       | one brother, A. H. Wacker, Eldo-<br>rado, Ark.; four nieces and one<br>nephew. Three brothers and sis-                                      |
| Lot Owner:             | H. W. Wacker Jr.         | ters preceded her in death.<br>Funeral services will be con-<br>ducted at 2 p. m. Wednesday from<br>the Zabel Funeral Home, Browns-         |
| Multiple Occupants: No |                          | town, with the Rev. Edsel Grang-<br>er, pastor of the Brownstown<br>Presbyterian Church, in charge<br>Burial in Fairview Cemetery,          |
| Comment:               |                          | Burial in Fairview Centerly,<br>Brownstown.<br>Friends may call at the Zabel<br>Funeral Home after 10 a.m. Tues-<br>day.                    |